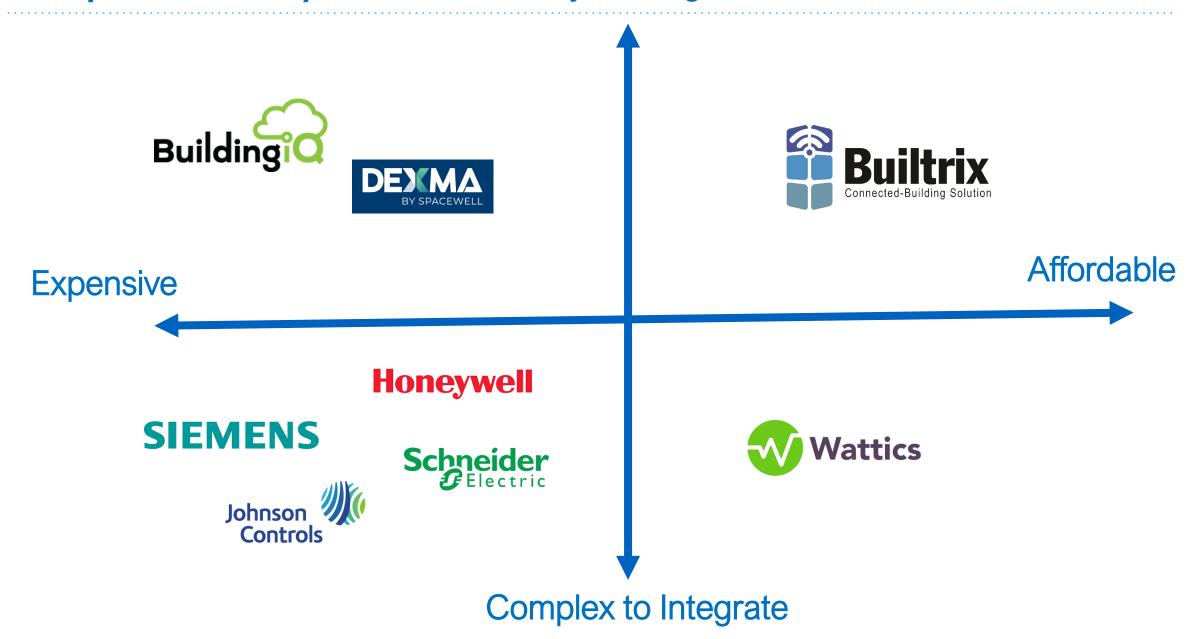

produção de energia, a percentagem de autoconsumo e o potencial de venda da energia excedente. Um setor chave para a estratégia de Cascais e o roteiro de neutralidade carbónica.

Já em fase de testes, a Bultrix está a analisar o desempenho energético de quatro edifícios da área operacional da Cascais Ambiente com maior potencial de poupança.

## **Subscription plan**



Connect your smart meter through the Builtrix data connectors

Setup fee + €/building/month

## **Services**



## **Technology**

#### +150 Data Sources



















**Energy Consumption** Data with Sub-hour Granularity



6-REDES
Distribuição de Eletricidade

datadis



**Builtrix Data Lake** 



**API** 











**User Interface** 











ELECTRICITY MAPS

## **Competitive Analysis**

### Easy to integrate



#### **Features**

#### Easy to understand

You don't need to be energy expert

#### Multi-property

In one dashboard you an analyze energy consumption of all your offices

#### Prediction

You know how much you will pay for your electricity bill in next days and months

#### No CAPEX

You don't need to pay for additional sensors, smart meter, hardware. We use your smart meter data

#### **Actionable Insight**

The insight will be generated for you to understand how you can be more energy efficient

#### Easy to Integrate

It's a web dashboard that you can access in any device, any browser.

#### Invoice verification

Check if you have been invoiced correctly by utility company

## **Global Energy Consumption Analytics**

#### **Worldwide Building stock**



#### **Building stock in Euro