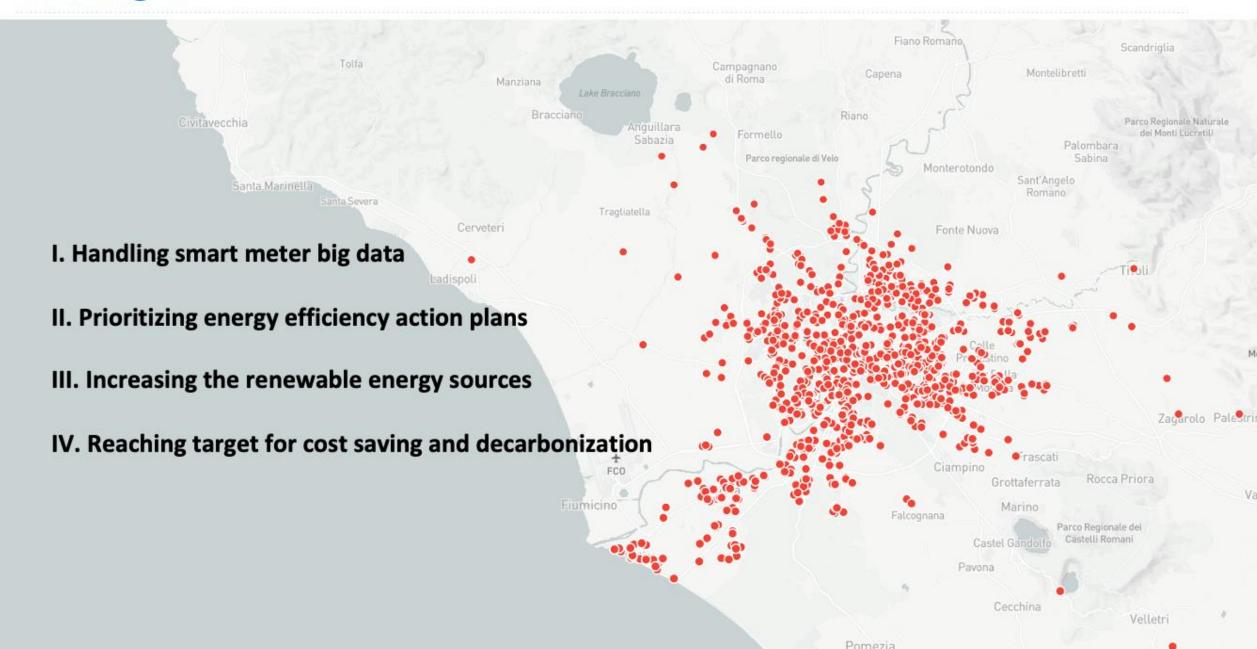

## **Challenges**

1200

Buildings

6700 Smart Meter

150
PV plants

+15 GB
Data / Month

When, where, and How?

What devices/sources contribute to Energy Peak?

**How to reduce Energy Consumption?** 