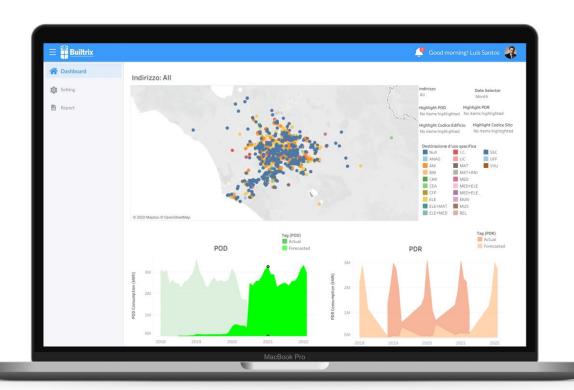

### **Solution**

- A digital solution for big data analysis
- Integration, cleaning, and blending datasets
- Creating an asset database
- Providing data-driven insights:
  - Spatial Reporting
  - Benchmarking
  - Forecasting
  - Uncovering renewable energy source potential

#### +150 Data Sources

**Energy Consumption** Data with Sub-hour Granularity

6-REDES
Distribuição de Eletricidade

datadis

**Builtrix Data Lake** 

**API** 

**User Interface** 

ELECTRICITY MAPS