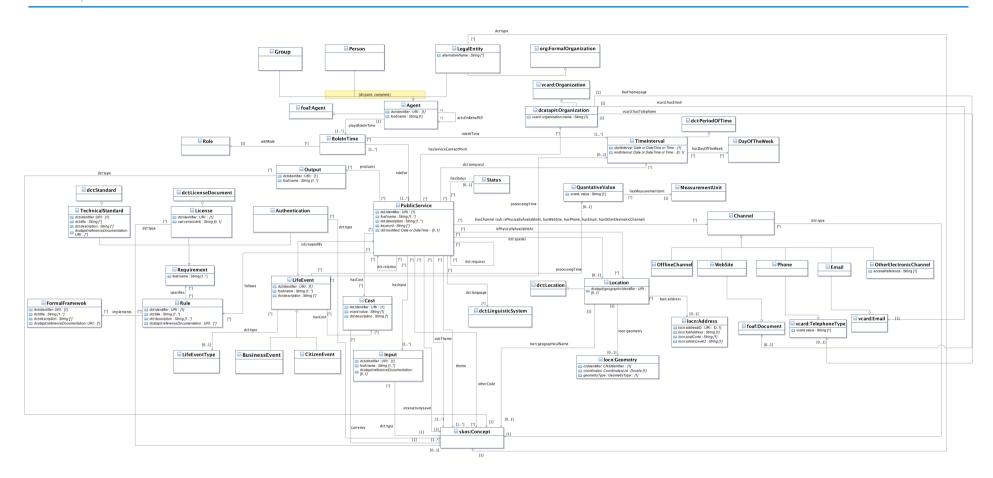

## Italian PSI infrastructure





### Italian PSI infrastructure





### **Development principles**



# EFFECTIVE ACCESS TO PUBLIC SERVICE INFO

Based on data from Public Administrations and a common data-model (CPSV-AP\_IT)



#### **NATIVE LINKED OPEN DATA**

Publication of enriched and interoperable data
Implementation of uniform HTTP URIs



#### **KPI MANAGEMENT**

Dashboard on the degree of standardization and digitalization of the public services



# **CONTROLLED VOCABULARIES**

To facilitate presentation and searching capabilities



#### **RESPONSIVE DESIGN**

Accessible through all types of devices, mobile phones, tablets, desktop PCs



#### ON LINE EDITOR

Help Public Administrations to document their service offering in a structured form



## The data model: CPSV-AP\_IT



#### REFERENCES

- [1] http://www.essepuntato.it/lode/owlapi/lang=en/http://www.dati.gov.it/onto/cpsvapit
- [2] http://www.dati.gov.it/consultazione/CPSV-AP\_IT (ITA)
- [3] https://www.youtube.com/watch?v=JGg8xVf1tNY (English presentation)



### **Italian Public Service Catalogue**



### Catalogue usage: example

# USE CASE — DECLARING INCOME TAXES — PRESENTATION OF PRE-FILLED TAXES DECLARATION FORM

**Story 1:** A citizen wants to search information on how to present her taxes declaration (730). She knows that the reference point is "Agenzia delle Entrate". She also wants to know the different possibilities, if available, to do so online.

Story 2: A citizen wants to search information on how to present her taxes declaration, possibly online.





### Home page: menu and search





#