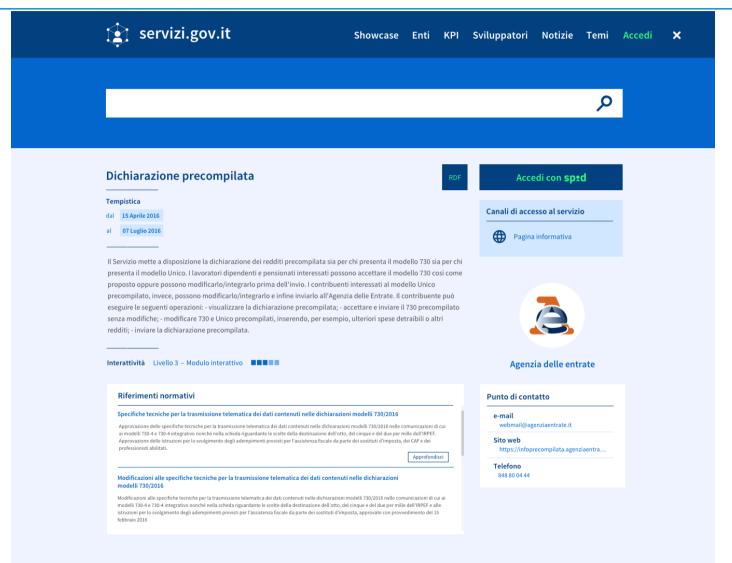

# USE CASE — DECLARING INCOME TAXES — PRESENTATION OF PRE-FILLED TAXES DECLARATION FORM

**Story 1:** A citizen wants to search information on how to present her taxes declaration (730). She knows that the reference point is "Agenzia delle Entrate". She also wants to know the different possibilities, if available, to do so online.

# Landing page of a service