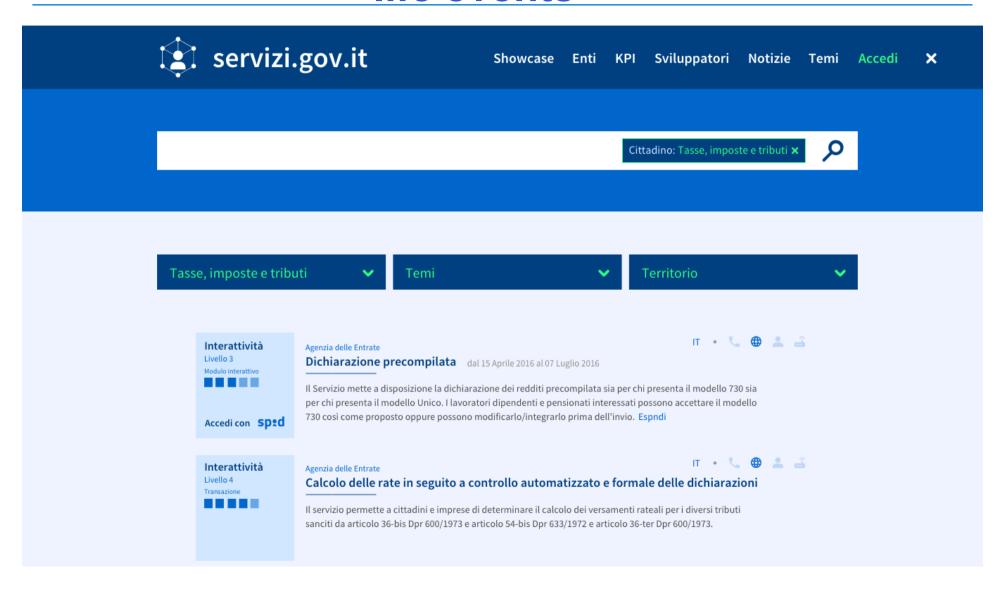

### Home page: menu and search

# **Story 1: searching services**

# **Story 2: searching services**