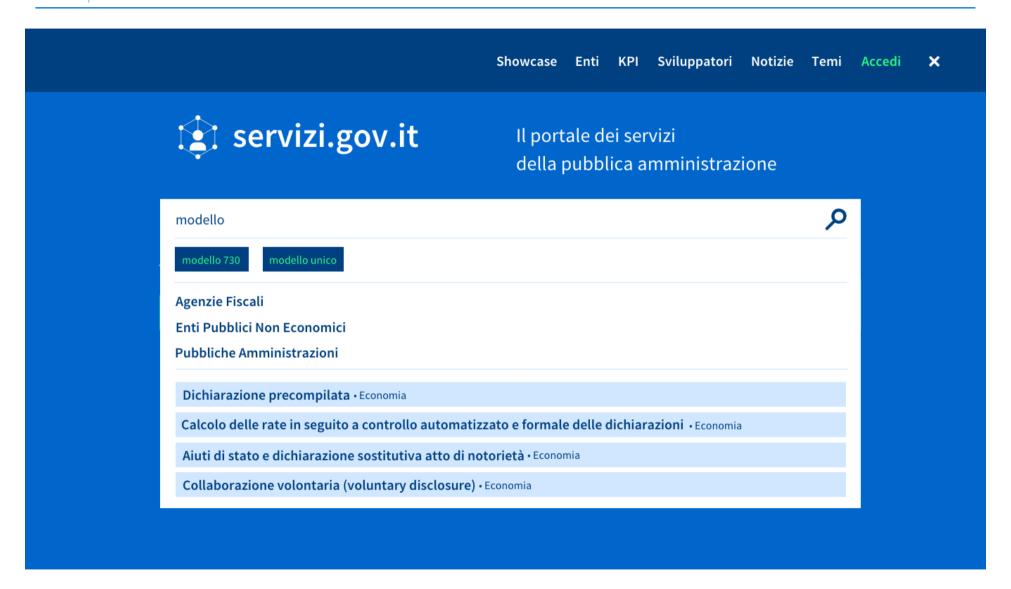

Story 2: A citizen wants to search information on how to present her taxes declaration, possibly online.

# **Story 2: searching services**