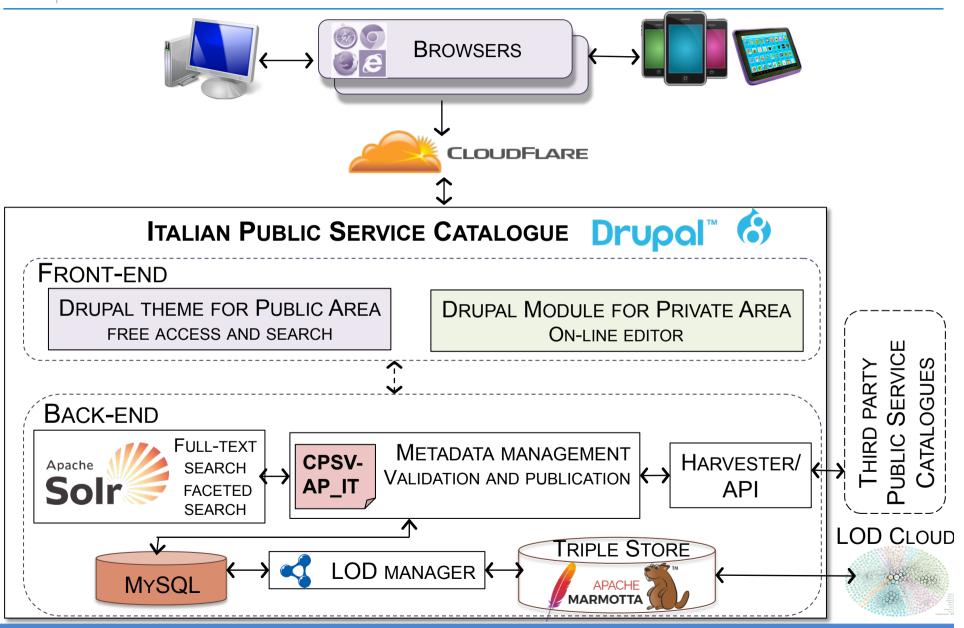

d and interoperable data
Implementation of uniform HTTP URIs



#### **KPI MANAGEMENT**

Dashboard on the degree of standardization and digitalization of the public services



# **CONTROLLED VOCABULARIES**

To facilitate presentation and searching capabilities



#### **RESPONSIVE DESIGN**

Accessible through all types of devices, mobile phones, tablets, desktop PCs



#### ON LINE EDITOR

Help Public Administrations to document their service offering in a structured form



## The data model: CPSV-AP\_IT



#### REFERENCES

- [1] http://www.essepuntato.it/lode/owlapi/lang=en/http://www.dati.gov.it/onto/cpsvapit
- [2] http://www.dati.gov.it/consultazione/CPSV-AP\_IT (ITA)
- [3] https://www.youtube.com/watch?v=JGg8xVf1tNY (English presentation)



### **Italian Public Service Catalogue**



### Catalogue usage: example

# USE CASE — DECLARING INCOME TAXES — PRESENTATION OF PRE-FILLED TAXES DECLARATION FORM

**Story 1:** A citizen wants to search information on how to present her taxes declaration (730). She knows that the reference point is "Agenzia delle Entrate". She also wants to know the different possibilities, if available, to do so online.

Story 2: A citizen wants to search information on how to present her taxes declaration, possibly online.





### Home page: menu and search





## Home page: treemap e news







# **Story 1: searching services**





# Landing page of a service





# **Story 2: searching services**





# **Story 2: searching services**

#### Cittadino

Casa

Richiesta di cambio di residenza o di abitazione

Scuola e Università

Iscrizione a