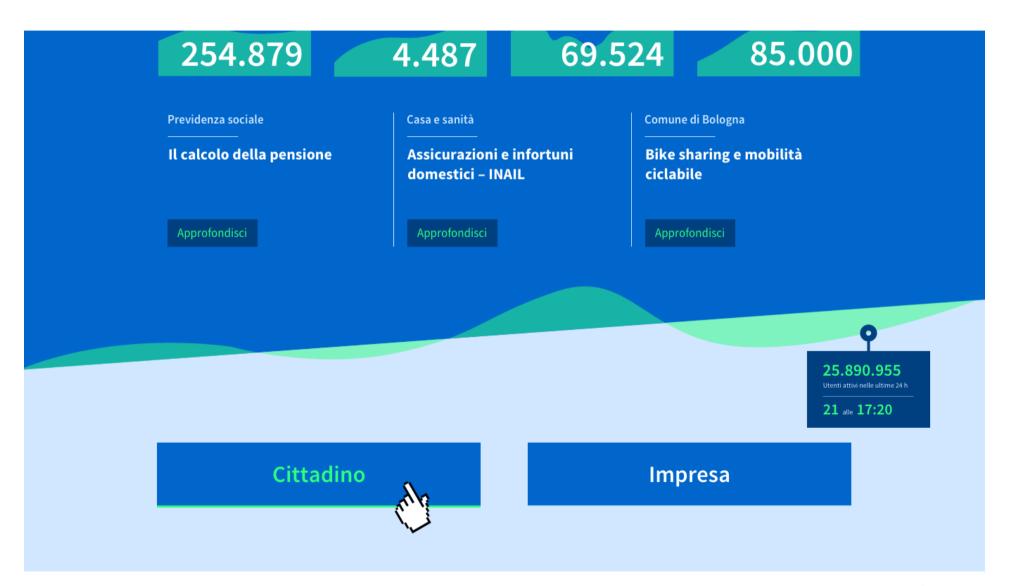

## Home page: treemap e news

# Results of the navigation per life events

Do not hesitate to contact us for any suggestion info@dati.gov.it