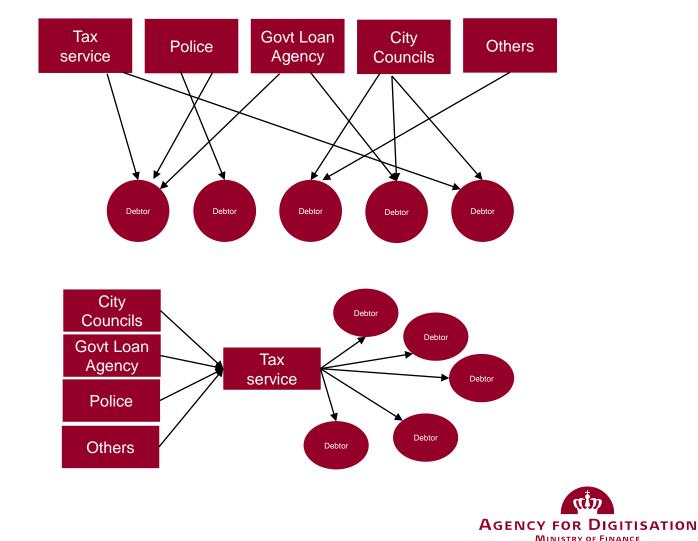

# Example: Centralised debt collection - the idea

An attempt to centralise collection of debt owed to public authorities

#### **Before (2003)**

In 2003 government debt collection was spread across 5 entities employing a total of 2,300 FTE's for this purpose.

## The vision (2007)

To centralise collection of unpaid debts utilising the tax service's ability to automatically deduct debt payments from debtors' salaries and reducing the need for costly, bailiff-based collection.

# Example: Centralised debt collection – how it happened

#### How it went

- Implementation of digital solution started in 2005 and expected to be ready by 2007
- Delivery of solution was delayed until 2013 because of errors in implementation
- Stand still in debt collection from 2015 because errors in implementation led to potentially unlawful administration
- Solution was never succesful and in 2017 it was decided to scrap it and start over with a prior focus on legislation

# Example: Centralised debt collection – what went wrong?

- 1. Highly complex legal basis with different sets of rules for different types of debt resulting in inconsistent definitions depending on the type of debt:
  - Different interest rates
  - Different term limits
  - Different fees
  - Different opportunities for appeal
  - Different possibilities to withhold wages and tax returns

2. Incomplete and inconsistent data regarding the individual debt